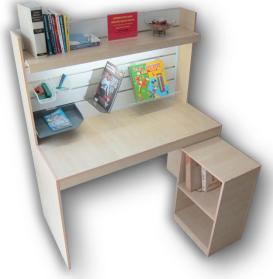

## **NOW ONLY RM588.00!!!**

From 1st Dec 2017 to 31st May 2018

(Original Price: RM950.00)

Dims: 1200mm(W) x 1400mm(H) x 600mm(D)

Desk is fitted with a top shelf for display of books and any other personal items you might need while you are at work or studying. A movable open shelving unit below the desk for more books storage

A fluorescent light tube is fitted below the shelf for ease of reading and writing

The slatwall accessories of trays, holders and boxes hook on to the slatwall effortlessly

Whatever you might require of a study desk is there - It's not just a desk, it's a work station!