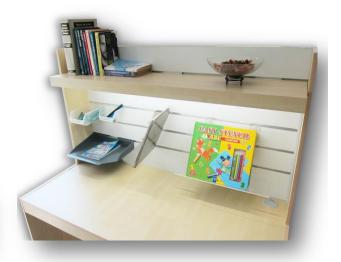

A fluorescent light tube is fitted below the shelf for ease of reading and writing

The slatwall accessories of trays, holders and boxes hook on to the slatwall effortlessly

Whatever you might require of a study desk is there - It's not just a desk, it's a work station!