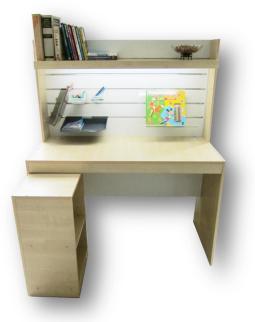

## **NOW ONLY RM588.00!!!**

From 1st Dec 2017 to 31st May 2018

(Original Price: RM950.00)

Dims: 1200mm(W) x 1400mm(H) x 600mm(D)

Desk is fitted with a top shelf for display of books and any other personal items you might need while you are at work or studying. A movable open shelving unit below the desk for more books storage

A fluorescent light tube is fitted below the shelf for ease of reading and writing

The slatwall accessories of trays, holders and boxes hook on to the slatwall effortlessly

Whatever you might require of a study desk is there - It's not just a desk, it's a work station!