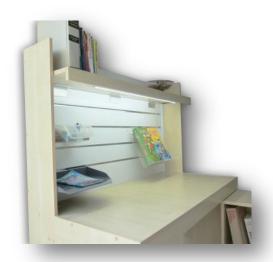

A fluorescent light tube is fitted below the shelf for ease of reading and writing

The slatwall accessories of trays, holders and boxes hook on to the slatwall effortlessly

Whatever you might require of a study desk is there - It's not just a desk, it's a work station!